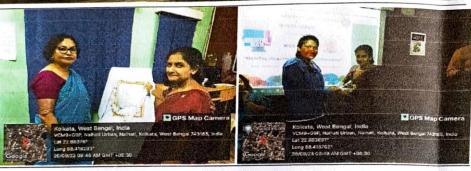

## RISHI BANKIM CHANDRA COLLEGE FOR WOMEN

EAST KANTHAL PARA, P.O. - NAIHATI, DIST - NORTH 24 PARGANAS

LECTURE ON PSYCHOLOGICAL COUNSELLING ON THE OBSEREVATION OF NSS DAY (26<sup>TH</sup> SEPTEMBER 2023)

East Kanthal Para, P.O. - Naihati, Dist - North 24 Parganas, Pin - 743165, West Bengal

Website: www.rbccwomen.org

E-mail: rbccwomen@gmail.com