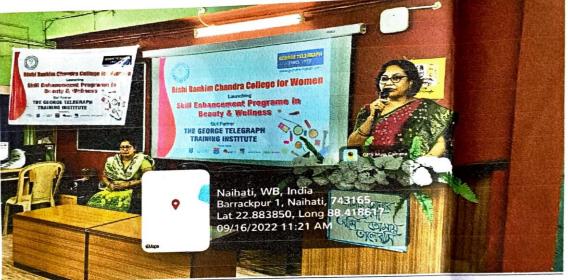

## RISHI BANKIM CHANDRA COLLEGE FOR WOMEN

EAST KANTHAL PARA, P.O. - NAIHATI, DIST - NORTH 24 PARGANAS

## INAUGRATION OF BEAUTICIAN COURSE

East Kanthal Para, P.O. - Naihati, Dist - North 24 Parganas, Pin - 743165, West Bengal

E-mail: rbccwomen@gmail.com Website: www.rbccwomen.org