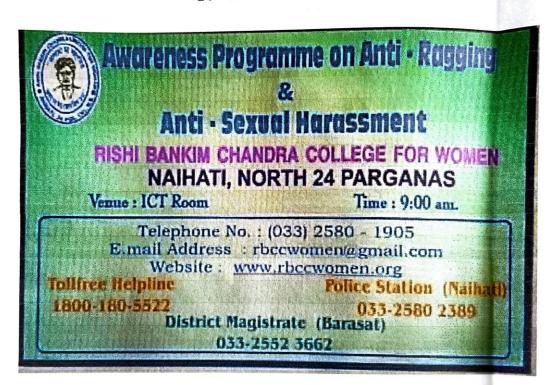

### RISHI BANKIM CHANDRA COLLEGE FOR WOMEN

EAST KANTHAL PARA, P.O. - NAIHATI, DIST - NORTH 24 PARGANAS

AWAENESS PROGRAMME ON ANTI RAGGING AND ANTI SEXUAL HARASSMENT

ON 14<sup>TH</sup> AUGUST 2019

East Kanthal Para, P.O. - Naihati, Dist - North 24 Parganas, Pin - 743165, West Bengal