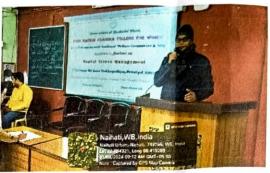

#### RISHI BANKIM CHANDRA COLLEGE FOR WOMEN

EAST KANTHAL PARA, P.O. - NAIHATI, DIST - NORTH 24 PARGANAS SEMINAR ON MENTAL STRESS MANAGEMENT