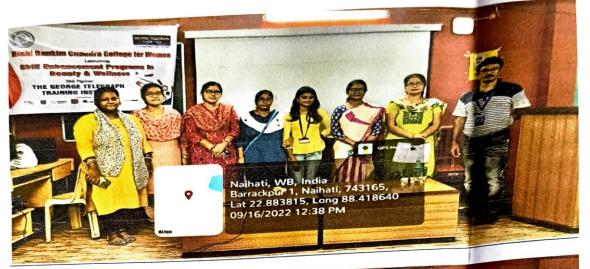

## RISHI BANKIM CHANDRA COLLEGE FOR WOMEN

EAST KANTHAL PARA, P.O. - NAIHATI, DIST - NORTH 24 PARGANAS

## INAUGRATION OF BEAUTICIAN COURSE

East Kanthal Para, P.O. - Naihati, Dist - North 24 Parganas, Pin - 743165, West Bengal

E-mail: rbccwomen@gmail.com Website: www.rbccwomen.org