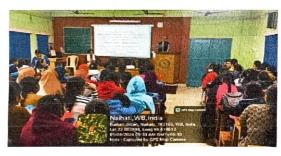

## RISHI BANKIM CHANDRA COLLEGE FOR WOMEN

EAST KANTHAL PARA, P.O. - NAIHATI, DIST - NORTH 24 PARGANAS

LECTURE ON PSYCHOLOGICAL COUNSELLING ON THE OBSEREVATION OF NSS DAY (26<sup>TH</sup> SEPTEMBER 2023)