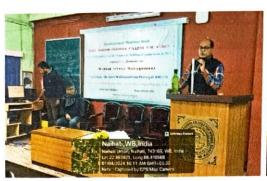

#### RISHI BANKIM CHANDRA COLLEGE FOR WOMEN

EAST KANTHAL PARA, P.O. - NAIHATI, DIST - NORTH 24 PARGANAS SEMINAR ON MENTAL STRESS MANAGEMENT