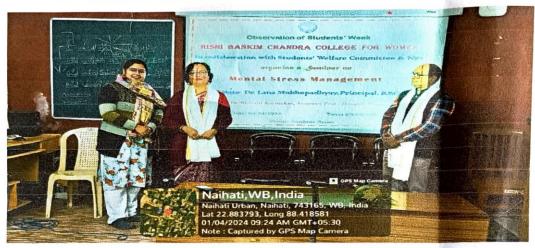

#### Resolution:

- 1. It is decided to organise a Mental Stress Management Seminar and Workshop for the students in collaboration with College Welfare Committee and NSS of the institution.
- 2. It is proposed by principal madam Dr. Lana Mukhopadhyay to invite Dr. Biswajit Karmakar (Faculty of Hooghly Women's College) to deliver a lecture to reduce the mental stress.
- It is also suggested by other members that after his lecture he will personally talk to the students having any problem and counselling will be done.
- 4. The guidelines or code of conduct regarding maintenance of gender neutral environment remains same as before.
- 5. Thus having no other agenda to discuss the meeting has been ended with the vote of thanks to the chair.

#### RISHI BANKIM CHANDRA COLLEGE FOR WOMEN

EAST KANTHAL PARA, P.O. - NAIHATI, DIST - NORTH 24 PARGANAS SEMINAR ON MENTAL STRESS MANAGEMENT