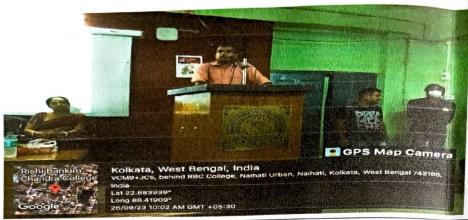

#### RISHI BANKIM CHANDRA COLLEGE FOR WOMEN

EAST KANTHAL PARA, P.O. - NAIHATI, DIST - NORTH 24 PARGANAS SEMINAR ON MENTAL STRESS MANAGEMENT